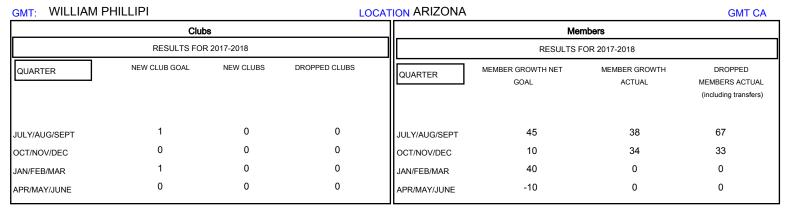

## MONTHLY MEMBERSHIP PROGRESS REPORT

District 21 C

Results as of: 12/31/2017

| DROPPED CLUBS: 0  DROPPED MEMBERS |         | 19 CLUBS OF 45 ADDED 1 OR MORE<br>NEW MEMBERS | GENDER DISTRIBUTION  MALE 656 (58.31%)  FEMALE 469 (41.69%)  Women Percentage Fiscal Year Goal: 40% |     |
|-----------------------------------|---------|-----------------------------------------------|-----------------------------------------------------------------------------------------------------|-----|
| DECEASED                          | 6       | CLICK HERE FOR CUMULATIVE  MEMBERSHIP DATA    | TOTAL FAMILY UNIT MEMBERS                                                                           | 339 |
| CLUB CANCELLED OTHER              | 0<br>94 |                                               | FAMILY MEMBERS PAYING HALF 1                                                                        | 182 |
| TOTAL                             | 100     |                                               | 5020                                                                                                |     |