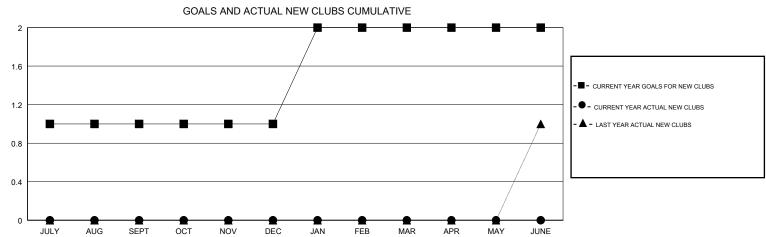

## MONTHLY MEMBERSHIP PROGRESS REPORT

District 21 C

Results as of: 12/31/2017

| DROPPED CLUBS: 0  DROPPED MEMBERS |         | 19 CLUBS OF 45 ADDED 1 OR MORE<br>NEW MEMBERS | GENDER DISTRIBUTION  MALE 656 (58.31%)  FEMALE 469 (41.69%)  Women Percentage Fiscal Year Goal: 40% |     |
|-----------------------------------|---------|-----------------------------------------------|-----------------------------------------------------------------------------------------------------|-----|
| DECEASED                          | 6       | CLICK HERE FOR CUMULATIVE  MEMBERSHIP DATA    | TOTAL FAMILY UNIT MEMBERS                                                                           | 339 |
| CLUB CANCELLED OTHER              | 0<br>94 |                                               | FAMILY MEMBERS PAYING HALF 1                                                                        | 182 |
| TOTAL                             | 100     |                                               | 5020                                                                                                |     |