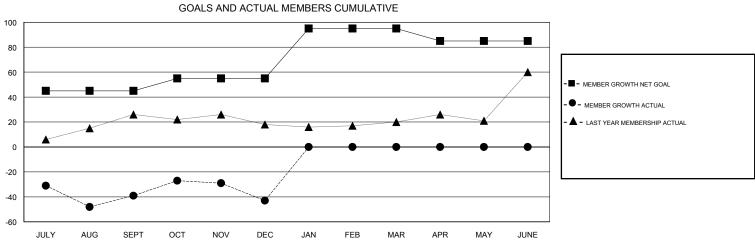

## MONTHLY MEMBERSHIP PROGRESS REPORT

District 21 C

Results as of: 12/31/2017

| DROPPED CLUBS: 0  DROPPED MEMBERS |         | 19 CLUBS OF 45 ADDED 1 OR MORE<br>NEW MEMBERS | GENDER DISTRIBUTION  MALE 656 (58.31%)  FEMALE 469 (41.69%)  Women Percentage Fiscal Year Goal: 40% |     |
|-----------------------------------|---------|-----------------------------------------------|-----------------------------------------------------------------------------------------------------|-----|
| DECEASED                          | 6       | CLICK HERE FOR CUMULATIVE  MEMBERSHIP DATA    | TOTAL FAMILY UNIT MEMBERS                                                                           | 339 |
| CLUB CANCELLED OTHER              | 0<br>94 |                                               | FAMILY MEMBERS PAYING HALF 1                                                                        | 182 |
| TOTAL                             | 100     |                                               | 5020                                                                                                |     |